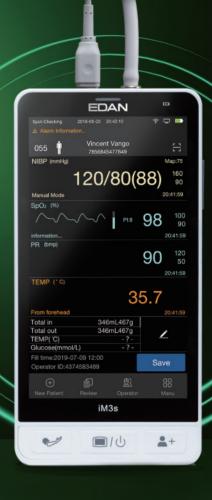

## A Dedicated Spot Monitor

With its pleasing size, the iM3s works and operates just like a smart phone, bringing comfortable and familiar user experience to daily spot check applications. For each test, all measured parameters are displayed together on the same screen, while the test results being saved automatically in its built-in non-volatile memory.