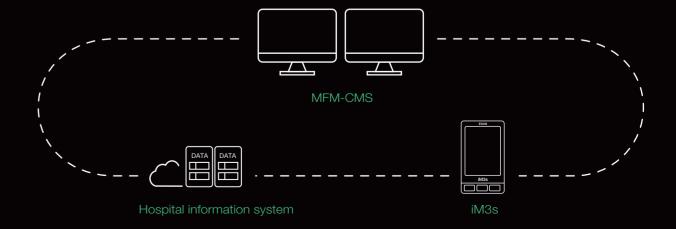

### Connect Your Medical Records

The Wi-Fi capability allows the iM3s to connect to the MFM-CMS for centralized data management, or to communicate with HIS/EMR systems on a bi-directional basis.