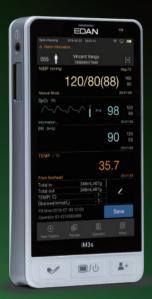

## A Dedicated Spot Monitor

With its pleasing size, the iM3s works and operates just like a smart phone, bringing comfortable and familiar user experience to daily spot check applications. For each test, all measured parameters are displayed together on the same screen, while the test results being saved automatically in its built-in non-volatile memory.