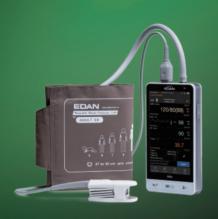

# Small outside, smart inside

Being the smallest vital signs monitor among its kind, the iM3s presents a unique pocket-size design, delivering extraordinary portability throughout spot checks. Though small in size, it integrates all necessary vital measurements together, including SpO<sub>2</sub>, NIBP, and optional temperature.

## A Dedicated Spot Monitor

With its pleasing size, the iM3s works and operates just like a smart phone, bringing comfortable and familiar user experience to daily spot check applications. For each test, all measured parameters are displayed together on the same screen, while the test results being saved automatically in its built-in non-volatile memory.