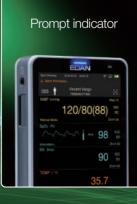

## A Dedicated Spot Monitor

With its pleasing size, the iM3s works and operates just like a smart phone, bringing comfortable and familiar user experience to daily spot check applications. For each test, all measured parameters are displayed together on the same screen, while the test results being saved automatically in its built-in non-volatile memory.