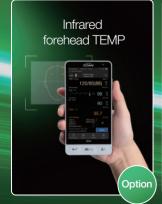

# Small outside, smart inside

Being the smallest vital signs monitor among its kind, the iM3s presents a unique pocket-size design, delivering extraordinary portability throughout spot checks. Though small in size, it integrates all necessary vital measurements together, including SpO<sub>2</sub>, NIBP, and optional temperature.

## Tabletop Expansion

Plugged onto an optional tabletop dock, the iM3s easily fits into regular tabletop applications, enabling more possibilities, including AC charging, optional thermal recording, optional quick temperature measurements, etc.