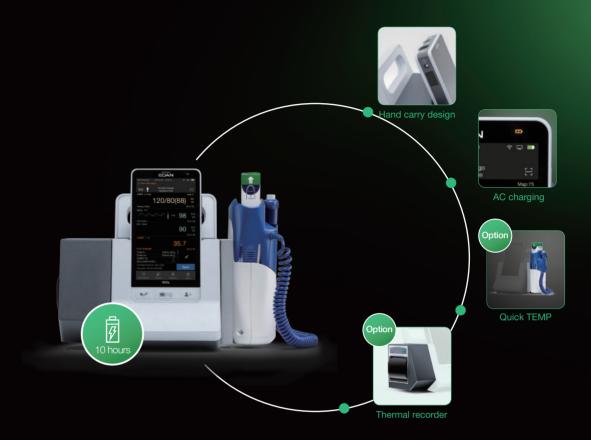

## Tabletop Expansion

Plugged onto an optional tabletop dock, the iM3s easily fits into regular tabletop applications, enabling more possibilities, including AC charging, optional thermal recording, optional quick temperature measurements, etc.